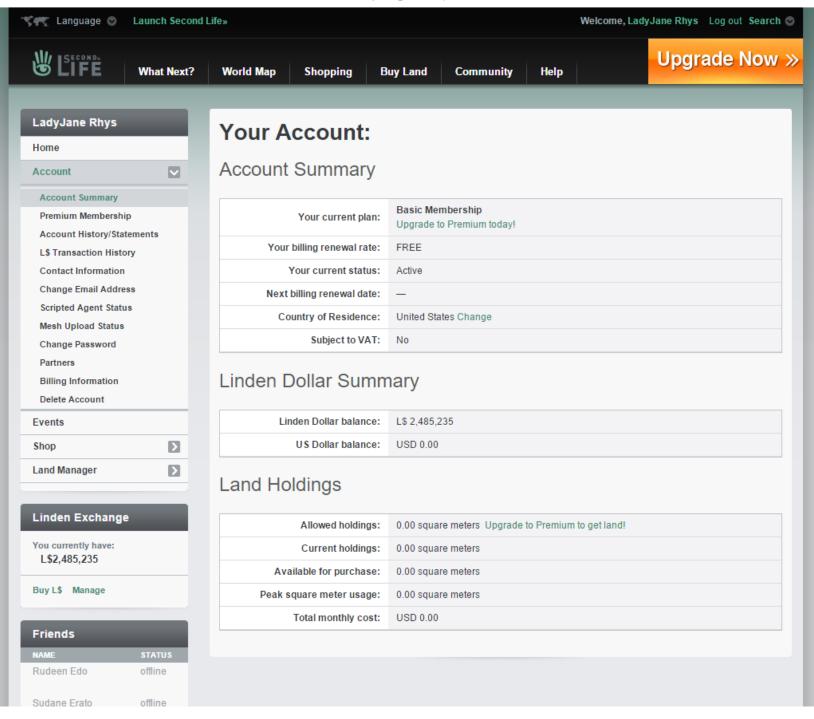

### **Statement**

**Issue Date** 2015-09-20

Statement # S-Rudeen-Edo-2015-08
Statement Period 1 Aug 2015 - 31 Aug 2015

| Summary                                         | Amount (USD) |
|-------------------------------------------------|--------------|
| Starting Balance                                | (\$826.70)   |
| Recurring Island Fees                           | \$1275.00    |
| Payment for LindeX Transaction                  | (\$1937.72)  |
| Homestead Island Recurring Fee (Pre 2009/07/01) | \$95.00      |
| Ending Balance                                  | (\$1394.42)  |