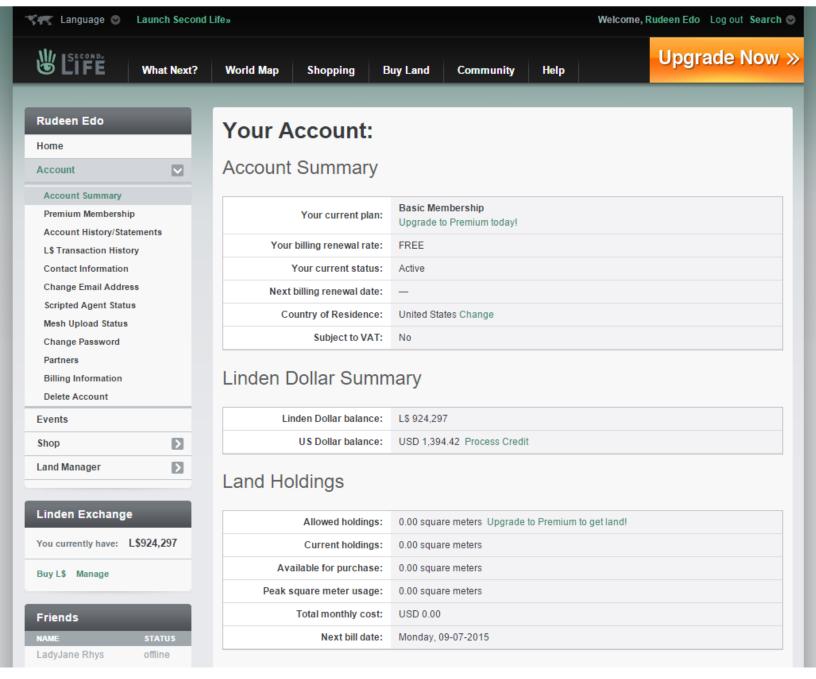

### **Statement**

**Issue Date** 2015-09-20

Statement # S-Rudeen-Edo-2015-08
Statement Period 1 Aug 2015 - 31 Aug 2015

| Summary                                         | Amount (USD) |
|-------------------------------------------------|--------------|
| Starting Balance                                | (\$826.70)   |
| Recurring Island Fees                           | \$1275.00    |
| Payment for LindeX Transaction                  | (\$1937.72)  |
| Homestead Island Recurring Fee (Pre 2009/07/01) | \$95.00      |
| Ending Balance                                  | (\$1394.42)  |