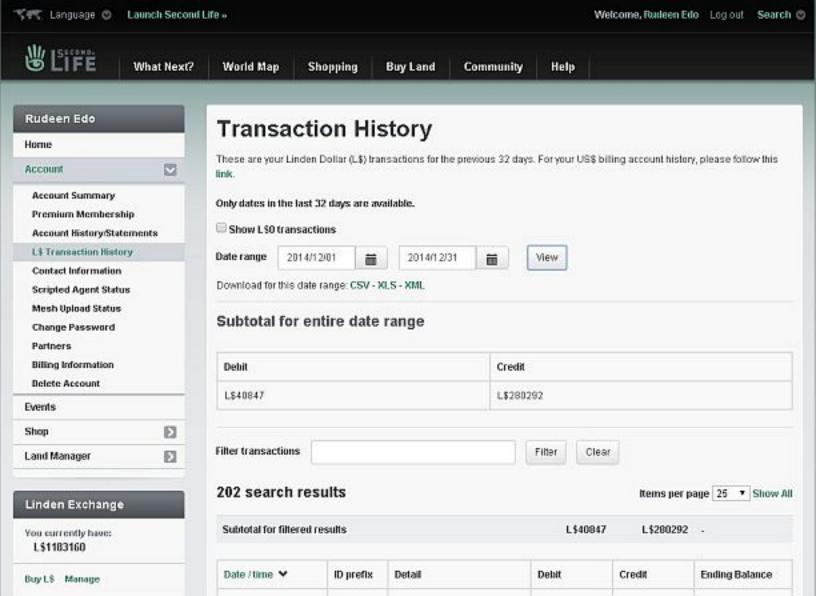

## Confederation of Democratic Simulators

Financial Reports
For the Month of December 2014
Term of the 22<sup>th</sup> Representative Assembly

- 1. Balance Sheet
- 2. Income/Expense Report for Month and Term-To-Date
- 3. Journal of Program Expenses
- 4. Statement of US Dollar Account
- 5. Statement of CDS Operating Account (Rudeen Edo)
- 6. Statement of CDS Reserves Account (LadyJane Rhys)
- 7. Statement of CDS Archives Account (CDSArchive Resident/Archie)

## ASSETS

| Current Assets Treasurer Avatar L\$ Account Treasurer Avatar US\$ Account Reserves Avatar L\$ Account CDSArchive Avatar L\$ Account Total Cash Total Current Assets                                                        | 1,183,160<br>293,800<br>2,485,235<br>741                    | 3,962,936<br>3,962,936               |
|----------------------------------------------------------------------------------------------------------------------------------------------------------------------------------------------------------------------------|-------------------------------------------------------------|--------------------------------------|
| Fixed Assets Building CDS Archive Holdings Software Equipment Land Purchased from 3rd Party Land Purchased from Lindens Land Sold in L\$ Land Sold in US\$ Realized Gain On Land Sales Total Land Asset Total Fixed Assets | 329,030<br>1,003,470<br>-2,903,929<br>-259,700<br>1,831,129 | 122,735<br>6,033<br>56,394<br>40,532 |
| Other Assets<br>Total Other Assets                                                                                                                                                                                         |                                                             | 0                                    |
| TOTAL ASSETS                                                                                                                                                                                                               |                                                             | 4,188,630                            |
| LIABILITIES                                                                                                                                                                                                                |                                                             |                                      |
| Current Liabilities Total Current Liabilities Total Current Liabilities                                                                                                                                                    |                                                             | 0                                    |
| Long Term liabilities Escrow Funds on Deposit Total Long Term liabilities                                                                                                                                                  |                                                             | 0                                    |
| TOTAL LIABILITIES                                                                                                                                                                                                          |                                                             | 0                                    |
| EQUITY                                                                                                                                                                                                                     |                                                             |                                      |
| Capital Fund<br>Capital Fund                                                                                                                                                                                               |                                                             | 0                                    |
| Retained Earnings Retained Earnings - Previous Year Current Earnings Total Retained Earnings                                                                                                                               |                                                             | 4,228,911<br>10,207<br>4,239,118     |
| UNREALIZED GAIN/LOSS ON REVALUATION                                                                                                                                                                                        |                                                             | -50,488                              |
| TOTAL EQUITY                                                                                                                                                                                                               |                                                             | 4,188,630                            |
| LIABILITIES AND EQUITY                                                                                                                                                                                                     |                                                             | 4,188,630                            |