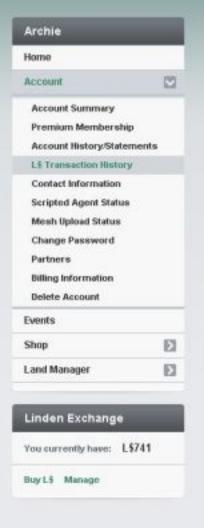

## Confederation of Democratic Simulators

Financial Reports
For the Month of December 2014
Term of the 22<sup>th</sup> Representative Assembly

- 1. Balance Sheet
- 2. Income/Expense Report for Month and Term-To-Date
- 3. Journal of Program Expenses
- 4. Statement of US Dollar Account
- 5. Statement of CDS Operating Account (Rudeen Edo)
- 6. Statement of CDS Reserves Account (LadyJane Rhys)
- 7. Statement of CDS Archives Account (CDSArchive Resident/Archie)

## ASSETS

| Current Assets Treasurer Avatar L\$ Account Treasurer Avatar US\$ Account Reserves Avatar L\$ Account CDSArchive Avatar L\$ Account Total Cash Total Current Assets                                                        | 1,183,160<br>293,800<br>2,485,235<br>741                    | 3,962,936<br>3,962,936               |
|----------------------------------------------------------------------------------------------------------------------------------------------------------------------------------------------------------------------------|-------------------------------------------------------------|--------------------------------------|
| Fixed Assets Building CDS Archive Holdings Software Equipment Land Purchased from 3rd Party Land Purchased from Lindens Land Sold in L\$ Land Sold in US\$ Realized Gain On Land Sales Total Land Asset Total Fixed Assets | 329,030<br>1,003,470<br>-2,903,929<br>-259,700<br>1,831,129 | 122,735<br>6,033<br>56,394<br>40,532 |
| Other Assets<br>Total Other Assets                                                                                                                                                                                         |                                                             | 0                                    |
| TOTAL ASSETS                                                                                                                                                                                                               |                                                             | 4,188,630                            |
| LIABILITIES                                                                                                                                                                                                                |                                                             |                                      |
| Current Liabilities Total Current Liabilities Total Current Liabilities                                                                                                                                                    |                                                             | 0                                    |
| Long Term liabilities Escrow Funds on Deposit Total Long Term liabilities                                                                                                                                                  |                                                             | 0                                    |
| TOTAL LIABILITIES                                                                                                                                                                                                          |                                                             | 0                                    |
| EQUITY                                                                                                                                                                                                                     |                                                             |                                      |
| Capital Fund<br>Capital Fund                                                                                                                                                                                               |                                                             | 0                                    |
| Retained Earnings Retained Earnings - Previous Year Current Earnings Total Retained Earnings                                                                                                                               |                                                             | 4,228,911<br>10,207<br>4,239,118     |
| UNREALIZED GAIN/LOSS ON REVALUATION                                                                                                                                                                                        |                                                             | -50,488                              |
| TOTAL EQUITY                                                                                                                                                                                                               |                                                             | 4,188,630                            |
| LIABILITIES AND EQUITY                                                                                                                                                                                                     |                                                             | 4,188,630                            |