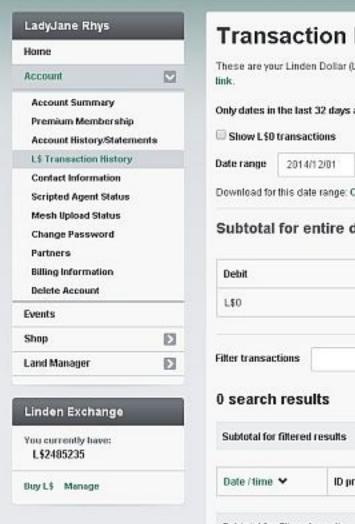

## Confederation of Democratic Simulators

Financial Reports
For the Month of December 2014
Term of the 22<sup>th</sup> Representative Assembly

- 1. Balance Sheet
- 2. Income/Expense Report for Month and Term-To-Date
- 3. Journal of Program Expenses
- 4. Statement of US Dollar Account
- 5. Statement of CDS Operating Account (Rudeen Edo)
- 6. Statement of CDS Reserves Account (LadyJane Rhys)
- 7. Statement of CDS Archives Account (CDSArchive Resident/Archie)

## ASSETS

| Current Assets Treasurer Avatar L\$ Account Treasurer Avatar US\$ Account Reserves Avatar L\$ Account CDSArchive Avatar L\$ Account Total Cash Total Current Assets                                                        | 1,183,160<br>293,800<br>2,485,235<br>741                    | 3,962,936<br>3,962,936               |
|----------------------------------------------------------------------------------------------------------------------------------------------------------------------------------------------------------------------------|-------------------------------------------------------------|--------------------------------------|
| Fixed Assets Building CDS Archive Holdings Software Equipment Land Purchased from 3rd Party Land Purchased from Lindens Land Sold in L\$ Land Sold in US\$ Realized Gain On Land Sales Total Land Asset Total Fixed Assets | 329,030<br>1,003,470<br>-2,903,929<br>-259,700<br>1,831,129 | 122,735<br>6,033<br>56,394<br>40,532 |
| Other Assets<br>Total Other Assets                                                                                                                                                                                         |                                                             | 0                                    |
| TOTAL ASSETS                                                                                                                                                                                                               |                                                             | 4,188,630                            |
| LIABILITIES                                                                                                                                                                                                                |                                                             |                                      |
| Current Liabilities Total Current Liabilities Total Current Liabilities                                                                                                                                                    |                                                             | 0                                    |
| Long Term liabilities Escrow Funds on Deposit Total Long Term liabilities                                                                                                                                                  |                                                             | 0                                    |
| TOTAL LIABILITIES                                                                                                                                                                                                          |                                                             | 0                                    |
| EQUITY                                                                                                                                                                                                                     |                                                             |                                      |
| Capital Fund<br>Capital Fund                                                                                                                                                                                               |                                                             | 0                                    |
| Retained Earnings Retained Earnings - Previous Year Current Earnings Total Retained Earnings                                                                                                                               |                                                             | 4,228,911<br>10,207<br>4,239,118     |
| UNREALIZED GAIN/LOSS ON REVALUATION                                                                                                                                                                                        |                                                             | -50,488                              |
| TOTAL EQUITY                                                                                                                                                                                                               |                                                             | 4,188,630                            |
| LIABILITIES AND EQUITY                                                                                                                                                                                                     |                                                             | 4,188,630                            |